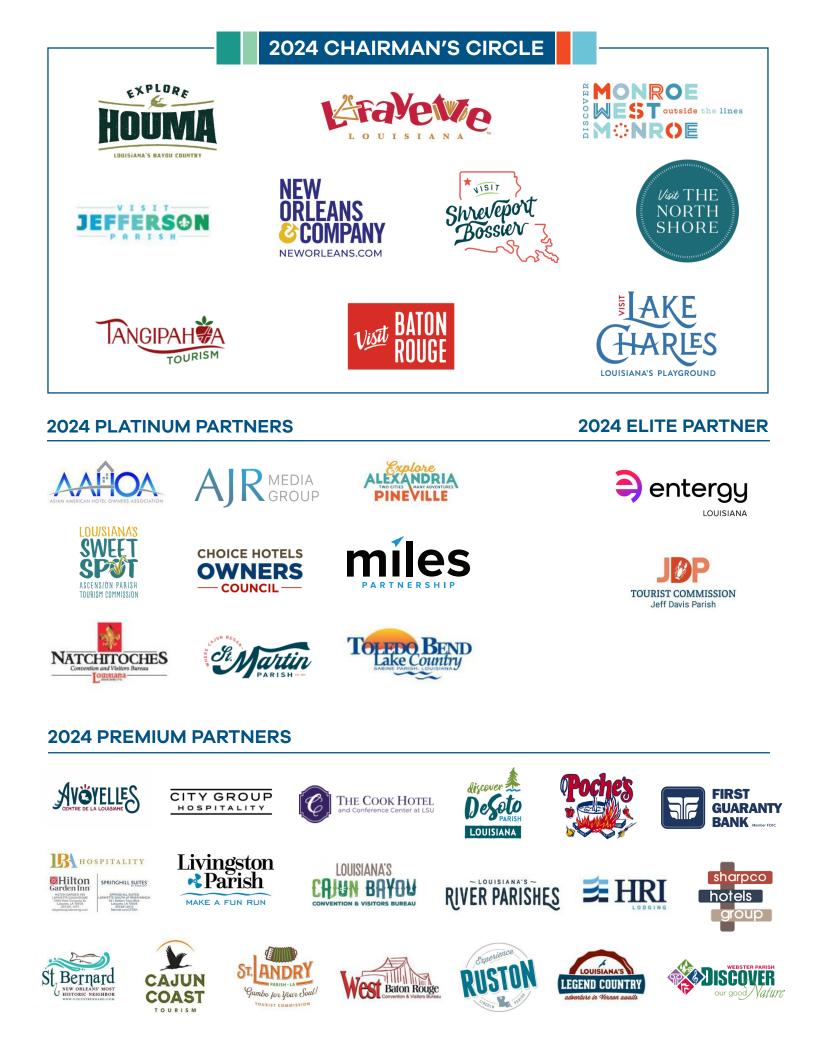

## CHAIRMAN'S CIRCLE

This highest level of investment in LTA gives your business a seat on LTA's Executive Board and offers exclusive access to the CEO, frequent legislative briefings and legal advice. Chairman's Circle members are also guaranteed a location sponsorship of one LTA meeting.