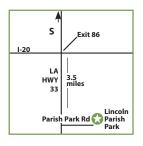

#### Lincoln Parish Park

211 Parish Park Road, Ruston, LA 71270

Reservations: (318) 251-5156
Sites: 33 RV/12 tent w 110 power
Rates: \$35 per night, tax included
Amenities: One of the South's best
campgrounds, nestled in the beautiful piney
hills of North Louisiana. Water, sewage, 30/50
amp. Conveniently located 3.5 mi. north of
I-20 of LA33 (Exit 86)