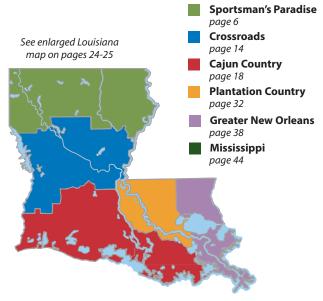

Below is a color-coded map illustrating the different regions of Louisiana. Our directory is organized in this fashion and color-coded for your convenience. Campgrounds and RV dealers are listed separately in each region with thumbnail maps showing their location together with a description and telephone number. We encourage you to use the services of participants listed in this directory as they have made a commitment to excellence and indicated by participating that they want to serve you.

# LOUIS

- Sportsman's Paradise page 6
- Crossroads
  page 14
- Cajun Country page 18
- Plantation Country page 32
- Greater New Orleans page 38