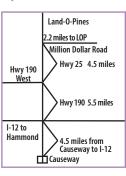

Cash or any major credit card accepted - MC/V/Disc accepted.

17145 Million Dollar Rd., Covington, LA 70435

www.camplop.com

Reservations: (800) 443-3697 Rates: \$50 - \$80,Call for other rates

Sites: 277 total site (187 full hook-ups, 32

rentals and 58 tent sites)

Amenities: 30/50 amps, pools, waterslide, river with beaches, gameroom, fishing, minigolf, L.P. Gas, gasoline, laundry, bathhouses, country store, RV & cabin rentals, pavilions, planned activities, Wi-fi, parking pad, cable, firewood.

### **Sun Outdoors New Orleans North Shore**

(formerly known as Reunion Lake) 43234 LA- 445, Ponchatoula, LA 70454

**Reservations:** (985) 520-6600

www.sunoutdoors.com/louisiana/sun-outdoors-new-orleans-north-shore

Rates: Call for Rates
Sites: 229 Cottages: 36

**Amenities:** Enjoy premium lakeside RV vacations at Sun Outdoors New Orleans North Shore, formerly known as Reunion Lake RV Resort, in scenic Ponchatoula, Louisiana. We offer a new standard in RVing with spacious sites with level concrete pads, plus a selection of wonderful resort amenities and activities.

Our prime location off the I-12 corridor makes us the most conveniently located resort from Texas to Florida. Spend time with family enjoying the lazy river, miniature golf, and fun lake adventures. You can also relax by the poolside cabanas or swim up to the tiki bar and grab a bite from the Lakeside Grill.