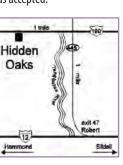

### **Hidden Oaks Campground**

21544 Hwy 190 E., Hammond, LA 70401 www.hiddenoaksfamilycampground.com

Reservations: (800) 359-0940

**Sites:** 139 camper sites / most full hook-up w/ 50amps, 14 electrical tent sites, 7 cabins (4 person)

Rate: Call For Rates

Amenities: Cabins, laundry, store,

bathhouses, playgrounds, ball fields, pool, lake, beach, picnic area, trails in woods for walking, biking and golf carts. Pets on a leash. No Pit

Bulls or Rottweilers.

Attractions: Global Wildlife Center and Antique City.

Cash and all credit cards accepted.

53013 W. Fontana Rd., Independence, LA 70443

Reservations: (888) 716-4687

Rates: Call for Rates

**Sites:** 174/6 cabins / 20 tent